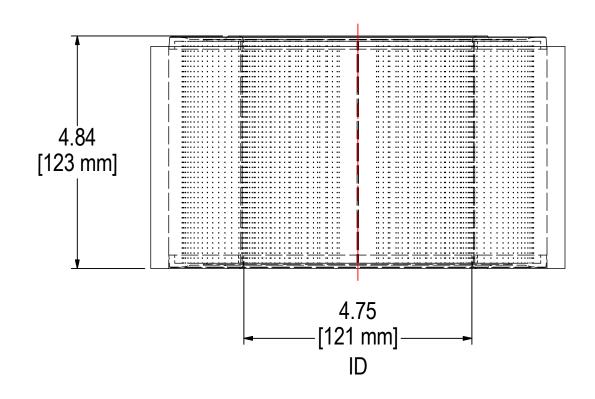

| ELEMENT SPECS |                     |                    |  |  |  |
|---------------|---------------------|--------------------|--|--|--|
| PART NUMBER   | 35P                 |                    |  |  |  |
| MATERIAL      | Polyester           |                    |  |  |  |
| FLOW RATE     | 275 CFM             | 467 m³/hr          |  |  |  |
| SURFACE AREA  | 4.0 ft <sup>2</sup> | 0.4 m <sup>2</sup> |  |  |  |
| I.D.          | SEE DRAWING         | SEE DRAWING        |  |  |  |
| O.D.          | SEE DRAWING         | SEE DRAWING        |  |  |  |
| HEIGHT        | SEE DRAWING         | SEE DRAWING        |  |  |  |