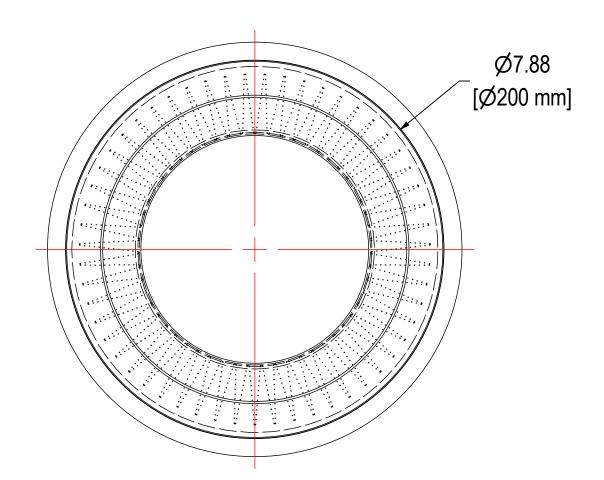

| ELEMENT SPECS |                     |                    |  |  |  |
|---------------|---------------------|--------------------|--|--|--|
| PART NUMBER   | 35P                 |                    |  |  |  |
| MATERIAL      | Polyester           |                    |  |  |  |
| FLOW RATE     | 275 CFM             | 467 m³/hr          |  |  |  |
| SURFACE AREA  | 4.0 ft <sup>2</sup> | 0.4 m <sup>2</sup> |  |  |  |
| I.D.          | SEE DRAWING         | SEE DRAWING        |  |  |  |
| O.D.          | SEE DRAWING         | SEE DRAWING        |  |  |  |
| HEIGHT        | SEE DRAWING         | SEE DRAWING        |  |  |  |